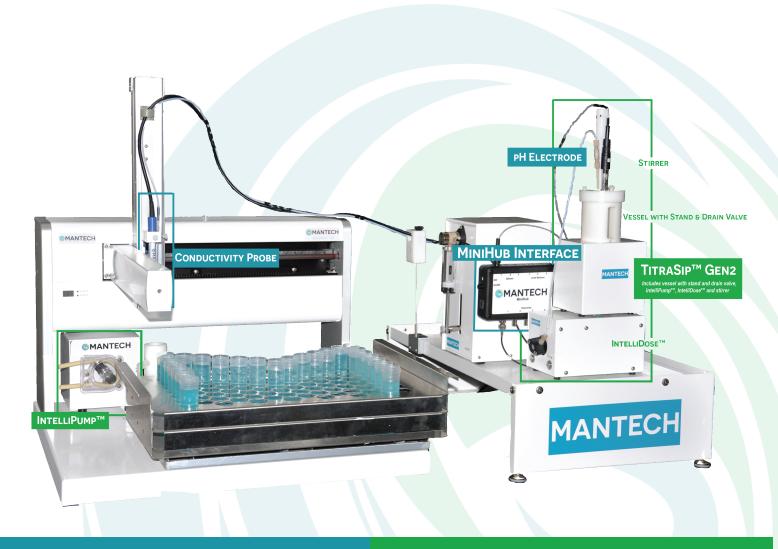

#### MINIHUB™

SMART BI-DIRECTIONAL SOFTWARE-CONTROLLED INTERFACE

- · CONNECTS DIRECT TO THE COMPUTER VIA ETHERNET
- · SPECIFICATIONS:
  - 4X GALVANICALLY SEPARATED ELECTRODES PORTS WITH BNC CONNECTORS
  - 3X 24V STIRRERS, SOFTWARE CONTROLLED AND VARIABLE SPEED
  - 6X DIGITAL INPUTS AND 6X DIGITAL OUTPUTS
  - 3X LIQUID LEVEL SENSORS FOR BOD

## TITRASIP™ GEN2

SMART BI-DIRECTIONAL SOFTWARE CONTROLLED, INCLUDES:

- $\mathbf{INTELLIPUMP^{TM}}$  A SMART BI-DIRECTIONAL SOFTWARE CONTROLLED PERISTALTIC PUMP
  - ONE MODEL INTELLIPUMP™ NOW COVERS ALL PERISTALTIC PUMPS APPLICATIONS (ONLY 2 TUBING DIAMETER OPTIONS)
  - CONNECTS DIRECT TO THE COMPUTER VIA USB, RPM AND DIRECTION CONTROLLED BY MANTECH PRO™
- INTELLIDOSE™ A SMART BI-DIRECTIONAL SOFTWARE CONTROLLED, STEPPER MOTOR DRIVEN, PISTON-LESS AND VALVELESS METERING PUMP
- · ANALYSIS VESSEL WITH STAND AND DRAIN VALVE
  - DRAIN VALVE CONNECTS DIRECT TO INTELLIDOSE™ FOR SOFTWARE CONTROL
  - · 3 VESSEL SIZES AVAILABLE (35ML, 85ML AND 145ML)
- STIRRER