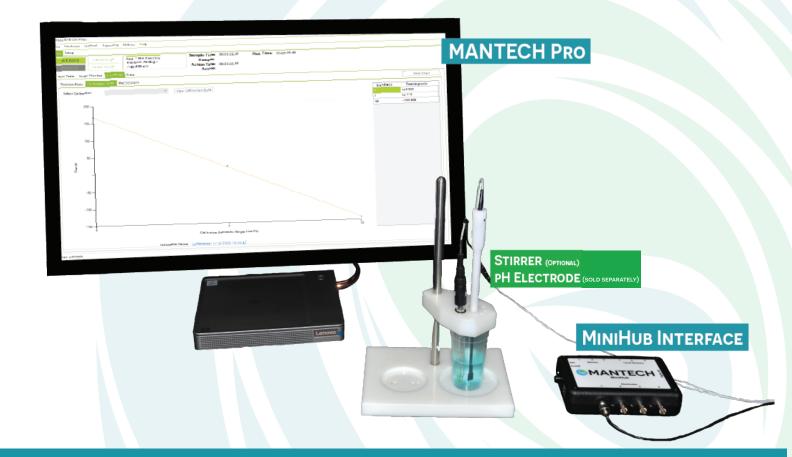

## MANTECH Pro<sup>™</sup> Software

THE NEW SMART SOFTWARE PLATFORM FOR MT ANALYZERS

- INCLUDES BUILT-IN CAPABILITY FOR PH, EC, ISE, TITRATION, TURBIDITY, COLOR, DISSOLVED OXYGEN AND PECOD
  - ALL ENVIRONMENTAL AND SOIL APPLICATIONS EXCEPT BOD5
- DESIGNED FOR WIN10 OS, INCLUDING FULL SECURITY FEATURES FOR NETWORK
  CONNECTIVITY

## MINIHUB™

SMART BI-DIRECTIONAL SOFTWARE-CONTROLLED INTERFACE

- CONNECTS DIRECT TO THE COMPUTER VIA ETHERNET • SPECIFICATIONS:
  - 4X GALVANICALLY SEPARATED ELECTRODES PORTS WITH BNC CONNECTORS
  - 3X 24V STIRRERS, SOFTWARE CONTROLLED AND VARIABLE SPEED
  - 6X DIGITAL OUTPUTS AND 6X DIGITAL INPUTS
  - 3X LIQUID LEVEL SENSORS FOR BOD